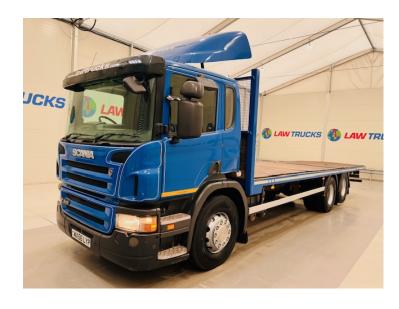

## Scania P310 6x2 10 Tyre Rest Cab Flatbed RIGID

| MAKE         | Scania                            |
|--------------|-----------------------------------|
| MODEL        | P310 6x2 10 Tyre Rest Cab Flatbed |
| REGISTERED   | 2006                              |
| REGISTRATION | MX56 LYP                          |
| CHASSIS NO.  | XLEP6X20005150764                 |
| ENGINE CLASS | Euro 3                            |
| GEARBOX      | Manual                            |

## Details

- 2006 Scania P310 6x2 Sleeper Cab Flatbed.
- Heavy Duty Flatbed.
- 8 Speed Manual Gearbox.
- Radio / Stereo.
- Excellent Condition.
- We can organise shipping to any Worldwide destination Contact for a quote.

Link to Scania P310 6x2 10 Tyre Rest Cab Flatbed