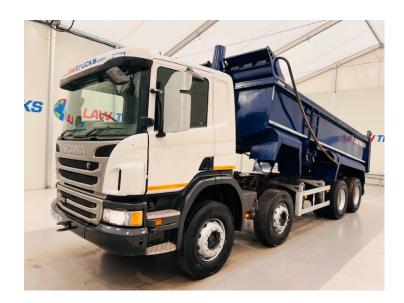

## Scania P410 8x4 Rest Cab Steel 🚺 LAW TRUCKS

## **TIPPER**

Tipper

| MAKE         | Scania                         |
|--------------|--------------------------------|
| MODEL        | P410 8x4 Rest Cab Steel Tipper |
| REGISTERED   | 2017                           |
| REGISTRATION | WX17 WXJ                       |
| CHASSIS NO.  | YS2P8X40009221135              |
| ENGINE CLASS | Euro 6                         |
| GEARBOX      | Automatio                      |
| MOT          | <b>March 2025</b>              |

## **Details**

- 2017 Scania P410 8x4 Rest Cab Steel Tipper on Springs Suspension
- Double Drive Double Diff
- 12 Speed Opticruise Gearbox
- On Board Weigher
- Air Tail Door
- Easysheet
- Radio/Stereo
- Excellent Condition, We can organise shipping to any worldwide destination - Contact for a quote
- MOT March 2025!