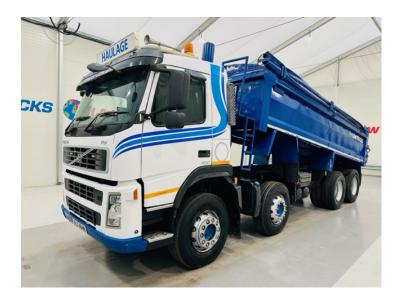

## Volvo FM 400 8x4 Day Cab **Steel Tipper** TIPPER

| ΡΟΑ          |                                 |
|--------------|---------------------------------|
| MAKE         | Volvo                           |
| MODEL        | FM 400 8x4 Day Cab Steel Tipper |
| REGISTERED   | 2008                            |
| REGISTRATION | VLZ 4848                        |
| CHASSIS NO.  | YV2JSG0G18B500663               |
| ENGINE CLASS | Euro 5                          |
| GEARBOX      | Manual                          |

## Details

- 2007 Volvo FM 400 8x4 Day Cab Steel Tipper.
- 8 Speed Manual Gearbox.
- Easysheet.
- Double Drive Double Diff on Spring Suspension.
- Excellent Condition.
- We can organise shipping to any Worldwide destination Contact for a quote.