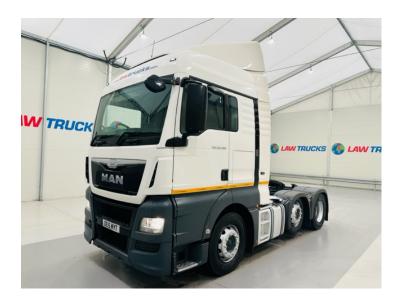

## MAN TGX 26.440 6x2 Midlift

## Tractor Unit

| MAKE         | MAN                                 |
|--------------|-------------------------------------|
| MODEL        | TGX 26.440 6x2 Midlift Tractor Unit |
| REGISTERED   | 2015                                |
| REGISTRATION | DE15 MYT                            |
| CHASSIS NO.  | WMA24XZZ0FM673026                   |
| ENGINE CLASS | Euro 6                              |
| GEARBOX      | Automatic                           |
| мот          | October 2024                        |

## **Details**

- 2015 MAN TGX 26.440 6x2 Midlift Euro 6 Sleeper Cab Tractor Unit.
- 12 Speed ZF Gearbox.
- Twin Bunks.
- 3 Seat Cab.
- Radio/Stereo.
- Excellent Condition.
- We can organise shipping to any worldwide destination Contact for a quote.
- MOT October 2024.