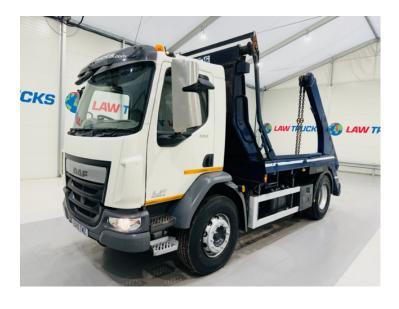

## DAF LF 220 Day Cab Skip Loader RIGID

| DAI                       | MAKE         |
|---------------------------|--------------|
| LF 220 Day Cab Skip Loade | MODEL        |
| 201                       | REGISTERED   |
| EU15 TMZ                  | REGISTRATION |
| XLRAEL3700L44150          | CHASSIS NO.  |
| Euro                      | ENGINE CLASS |
| Manua                     | GEARBOX      |
| <b>July 202</b>           | мот          |

## Details

- 2015 Daf LF 220 4x2 Day Cab Skip Loader, 6 Speed Manual Gearbox.
- Springs Suspension.
- Boughton Skip Equipment.
- Extending Arms.
- Easysheet.
- Reversing Camera.
- Radio/Stereo.
- Excellent Condition.
- We can organise shipping to any worldwide destination Contact for a quote.
- MOT July 2024