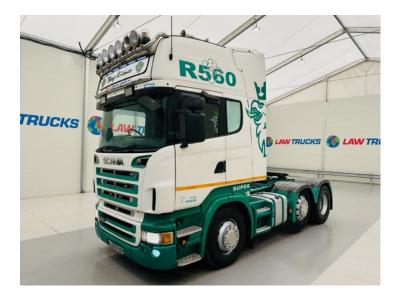

## Scania R560 V8 6x2 Midlift Tractor Unit TRACTOR UNIT

| MAKE         | Scania                           |
|--------------|----------------------------------|
| MODEL        | R560 V8 6x2 Midlift Tractor Unit |
| REGISTERED   | 2008                             |
| REGISTRATION | LD08 PAR                         |
| CHASSIS NO.  | XLER6X20005194676                |
| ENGINE CLASS | Euro 4                           |
| GEARBOX      | Automatic                        |

## Details

- 2008 Scania R560 V8 6x2 Midlift Topline Tractor Unit.
- 12 Speed Opticruise Gearbox with Retarder.
- Twin Bunks
- Air Conditioning.
- Full Wind Deflector Kit.
- PTO Tipping Equipment.
- Radio/Stereo.
- Excellent Condition.
- We can organise shipping to any worldwide destination Contact for a quote.

Link to Scania R560 V8 6x2 Midlift Tractor Unit