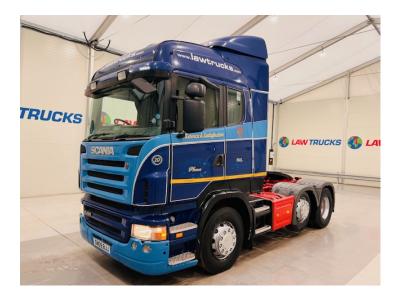

## Scania R420 6x2 Midlift Highline Tractor Unit TRACTOR UNIT

| MAKE         | Scania                                    |
|--------------|-------------------------------------------|
| MODEL        | R420 6x2 Midlift Highline Tractor<br>Unit |
| REGISTERED   | 2009                                      |
| REGISTRATION | SN09 BJJ                                  |
| CHASSIS NO.  | XLER6X20005210103                         |
| ENGINE CLASS | Euro 4                                    |
| GEARBOX      | Automatic                                 |

## Details

- 2009 Scania R450 6x2 Midlift Highline Tractor Unit.
- 12 Speed Opticruise Gearbox.
- Full Wind Deflector Kit.
- Twin Bunk.
- Twin Fuel Tank.
- Radio/Stereo.
- Excellent Condition.
- We can organise shipping to any worldwide destination.