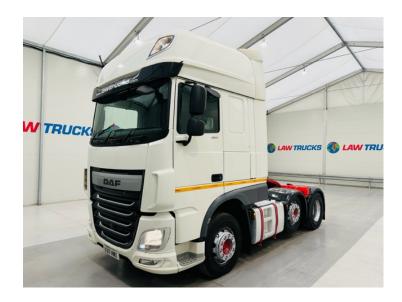

## DAF XF XF 460 6x2 Midlift

## **Tractor Unit** TRACTOR UNIT

| MAKE         | DAF                             |
|--------------|---------------------------------|
|              | <i>D</i> /11                    |
| MODEL        | XF 460 6x2 Midlift Tractor Unit |
| REGISTERED   | 2017                            |
| REGISTRATION | VU17 HWX                        |
| CHASSIS NO.  | XLRTGH4300G159037               |
| ENGINE CLASS | Euro 6                          |
| GEARBOX      | Automatic                       |
| мот          | June 2024                       |

## **Details**

- 2017 DAF XF 460 6x2 Midlift Space Cab Tractor Unit.
- 12 Speed ZF Gearbox.
- Twin Bunk.
- Radio/Stereo.
- Excellent Condition.
- We can organise shipping to any worldwide destination Contact for a quote.
- MOT June 2024.