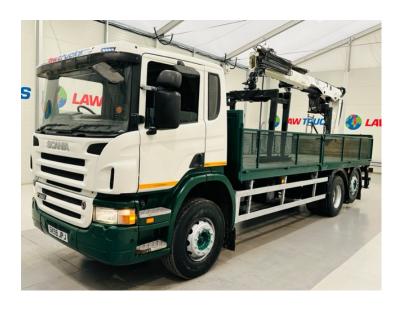

## Scania P280 6x2 Rear Lift Dropside Brick Grab RIGID

| MAKE         | Scania                                    |
|--------------|-------------------------------------------|
| MODEL        | P280 6x2 Rear Lift Dropside Brick<br>Grab |
| REGISTERED   | 2010                                      |
| REGISTRATION | SK59 JPJ                                  |
| CHASSIS NO.  | XLEP6X20005232469                         |
| ENGINE CLASS | Euro 5                                    |
| GEARBOX      | Automatic                                 |
| мот          | March 2024                                |

## Details

- 2010 Scania P280 6x2 Rear Lift Rest Cab Dropside
- Hiab XS Brick Grab Crane
- 12 Speed Opticruise Gearbox
- Radio/Stereo
- Reversing Camera
- Excellent Condition
- We can organise shipping to any Worldwide Destination Contact for a quote
- MOT March 2024