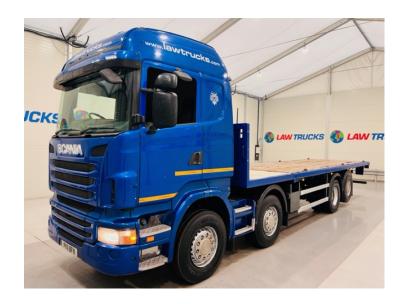

## Scania R440 8x2 Highline Rear 🚺 LAW TRUCKS Lift Flatbed

## **RIGID**

| MAKE         | Scania                              |
|--------------|-------------------------------------|
| MODEL        | R440 8x2 Highline Rear Lift Flatbed |
| REGISTERED   | 2011                                |
| REGISTRATION | PK11 BFN                            |
| CHASSIS NO.  | XLER6X20005263275                   |
| ENGINE CLASS | Euro 5                              |
| GEARBOX      | Automatic                           |

## **Details**

- 2011 Scania R440 8x2 10 Tyre Rear Lift Sleeper Cab Flatbed Truck.
- Heavy Duty Flatbed Body.
- Single Bunk.
- 8 Speed Opticruise Gearbox.
- Radio/Stereo, Excellent Condition.
- We can organise shipping to any Worldwide destination Contact for a quote.