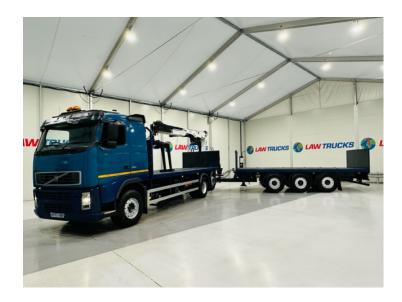

## Volvo FH 440 Flatbed Brick **Grab Drawbar**

## **Details**

- 2007 Volvo FH 440 6x2 Rear Lift Sleeper Cab Dropside Brick Grab with Tri Axle Drawbar Trailer.
- Hiab XS 144 Crane.
- 12 Speed I Shift Gearbox.
- Single Bunk.
- Radio/Stereo.
- Excellent Condition.
- We can organise shipping to any worldwide destination Contact for a quote.