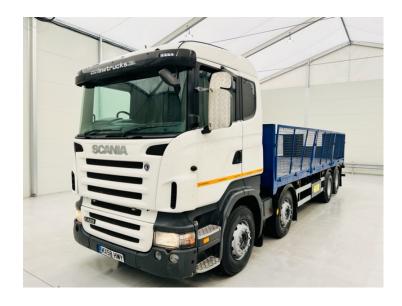

## **Dropside Flatbed**

## **Details**

- 2008 Scania R420 8x2 Rear Lift Sleeper Cab Dropside Flatbed.
- Single Bunk.
- Radio/Stereo.
- 12 Speed Opticruise Gearbox.
- Radio/Stereo.
- Excellent Condition.
- We can organise shipping to any Worldwide Destination Contact for a quote.

Link to Scania R420 12 Tyre Rear Lift Dropside Flatbed