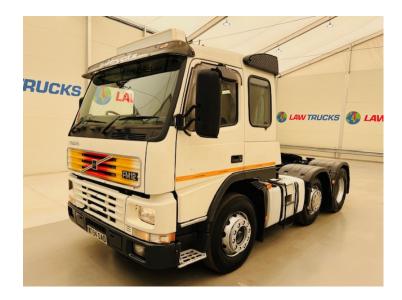

## Volvo FM12 380 6x2 Midlift **Tractor Unit** TRACTOR UNIT

| MAKE         | Volvo                             |
|--------------|-----------------------------------|
| MODEL        | FM12 380 6x2 Midlift Tractor Unit |
| REGISTERED   | 2002                              |
| REGISTRATION | W794 OAO                          |
| CHASSIS NO.  | YV2J4DMC6YC763273                 |
| ENGINE CLASS | Euro 3                            |
| GEARBOX      | Manual                            |

## **Details**

- 2000 Volvo FM12 380 6x2 Midlift Sleeper Cab Tractor Unit.
- 8 Speed Manual Gearbox.
- Single Bunk.
- · Alloy Wheels.
- Radio/Stereo.
- Excellent Condition.
- We can organise shipping to any worldwide destination Contact for a quote.