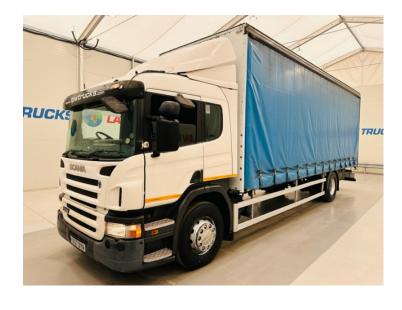

## Scania P230 4x2 Sleeper Cab Curtainsider RIGID

| MAKE         | Scania                            |
|--------------|-----------------------------------|
| MODEL        | P230 4x2 Sleeper Cab Curtainsider |
| REGISTERED   | 2007                              |
| REGISTRATION | KX57 DYA                          |
| CHASSIS NO.  | XLEP4X20005182509                 |
| ENGINE CLASS | Euro 3                            |
| GEARBOX      | Manual                            |
| мот          | January 2025                      |

## Details

- 2007 Scania P230 4x2 Sleeper Cab Curtainsider.
- 8 Speed Manual Gearbox, Rear Roller Shutter Door.
- Single Bunk.
- Radio/Stereo.
- Excellent Condition.
- We can organise shipping to any Worldwide Destination Contact for a quote.
- MOT January 2025.