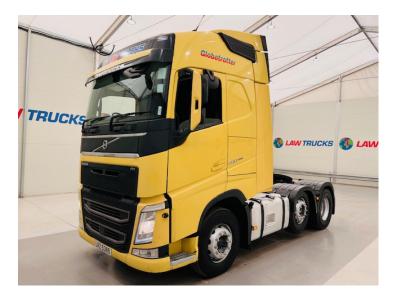

## Volvo FH 500 6x2 Midlift Tractor Unit TRACTOR UNIT

| MAKE         | Volvo                           |
|--------------|---------------------------------|
| MODEL        | FH 500 6x2 Midlift Tractor Unit |
| REGISTERED   | 2016                            |
| REGISTRATION | LRZ 5385                        |
| CHASSIS NO.  | YV2RT40C0HB794567               |
| ENGINE CLASS | Euro 6                          |
| GEARBOX      | Automatic                       |

## Details

- 2016 Volvo FH 500 Euro 6 6x2 Midlift Globetrotter Tractor Unit
- 12 Speed I-Shift Gearbox
- Twin Bunk
- Twin Fuel Tanks
- Full Wind Deflector Kit
- Radio/Stereo
- Excellent Condition
- We can organise shipping to any worldwide destination Contact for a quote