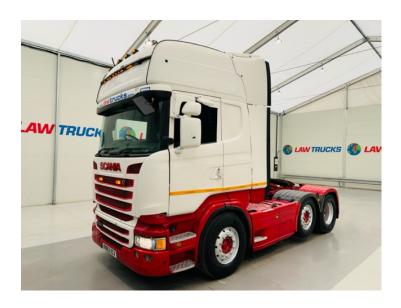

## Scania R490 6x2 Midlift Topline 🚺 LAW TRUCKS **Tractor Unit**

## TRACTOR UNIT

| MAKE         | Scania                                   |
|--------------|------------------------------------------|
| MODEL        | R490 6x2 Midlift Topline Tractor<br>Unit |
| REGISTERED   | 2013                                     |
| REGISTRATION | KN63 XCV                                 |
| CHASSIS NO.  | YS2R6X20005333618                        |
| ENGINE CLASS | Euro 6                                   |
| GEARBOX      | Automatic                                |

## **Details**

- 2013 Scania R490 6x2 Midlift Topline Tractor Unit
- 12 Speed Opticruise Gearbox
- Full Wind Deflector Kit
- Twin Bunk
- Twin Fuel Tanks
- Full Catwalk
- Radio/Stereo
- Excellent Condition
- We can organise shipping to any worldwide destination
- R440 R450