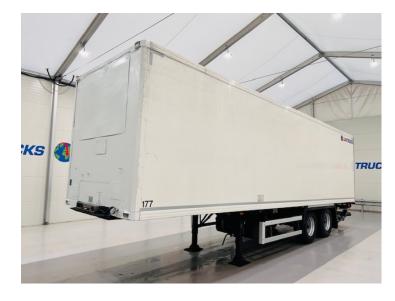

## Gray and Adams Tandem Axle Insulated Box Trailer TRAILER

| MAKE         | Gray & Adams  |
|--------------|---------------|
| REGISTERED   | 2010          |
| REGISTRATION | C295114       |
| CHASSIS NO.  | 26413         |
| мот          | November 2024 |

## Details

- 2010 Gray and Adams Tandem Axle Insulated Box Van Trailer
- BPW Axles
- Tail Lift
- Roller Shutter Door
- Excellent Condition
- We can organise shipping to any worldwide destination Contact for a quote
- MOT November 2024