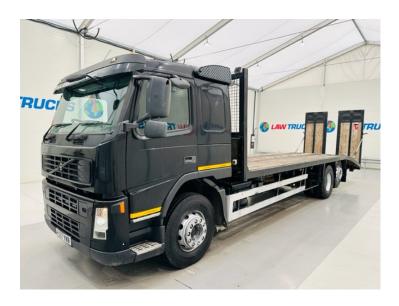

## Volvo FM 340 Rear Lift Sleeper 🕔 LAW TRUCKS Beavertail

## **RIGID**

| MAKE         | Volvo                               |
|--------------|-------------------------------------|
| MODEL        | FM 340 Rear Lift Sleeper Beavertail |
| REGISTERED   | 2007                                |
| REGISTRATION | KX07 YWB                            |
| CHASSIS NO.  | YV2JL60C87B460715                   |
| ENGINE CLASS | Euro 4                              |
| GEARBOX      | Automatic                           |

## **Details**

- 2007 Volvo FM 340 6x2 Rear Lift Sleeper Cab Flatbed Beavertail
- 12 Speed I-Shift Gearbox
- Hydraulic Ramps with Support Legs
- Heavy Duty Floor
- Single Bunk
- Radio/Stereo
- Excellent Condition, We can organise shipping to any Worldwide destination Contact for a quote