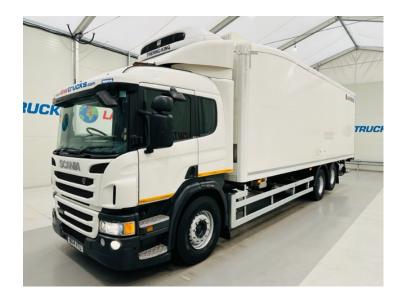

## Scania P280 6x2 10 Tyre Sleeper Cab Fridge Box

| Scan                                   | MAKE         |
|----------------------------------------|--------------|
| P280 6x2 10 Tyre Sleeper Cab Frid<br>B | MODEL        |
| 20                                     | REGISTERED   |
| WX14 VI                                | REGISTRATION |
| YS2P6X200091837                        | CHASSIS NO.  |
| Euro                                   | ENGINE CLASS |
| January 20                             | мот          |

## **Details**

- 2014 Scania P280 6x2 10 Tyre Sleeper Cab Fridge Box.
- 12 Speed Opticruise Gearbox.
- Rear Roller Shutter Door.
- Single Bunk.
- Radio/Stereo.
- Excellent Condition.
- We can organise shipping to any Worldwide Destination Contact for a quote.
- MOT January 2025.

Link to Scania P280 6x2 10 Tyre Sleeper Cab Fridge Box