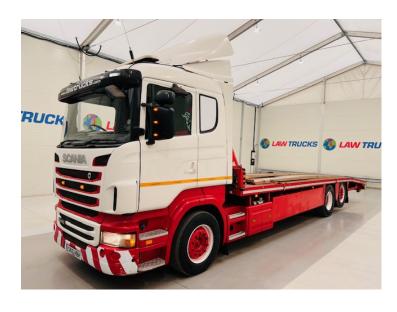

## Scania R440 6x2 Rear Lift Caravan Transporter RIGID

| MAKE         | Scania                                    |
|--------------|-------------------------------------------|
| MODEL        | R440 6x2 Rear Lift Caravan<br>Transporter |
| REGISTERED   | 2010                                      |
| REGISTRATION | SK10 HBH                                  |
| CHASSIS NO.  | XLER6X20005240338                         |
| ENGINE CLASS | Euro 5                                    |
| GEARBOX      | Manual                                    |

## Details

- 2010 Scania R440 6x2 Rear Lift Sleeper Cab Caravan Transporter.
- Complete with Ramps and Loading Blocks.
- 12 Speed Manual Gearbox.
- Twin Bunk.
- Twin Fuel Tanks.
- Radio/Stereo.
- Excellent Condition.
- We can organise shipping to any worldwide destination.