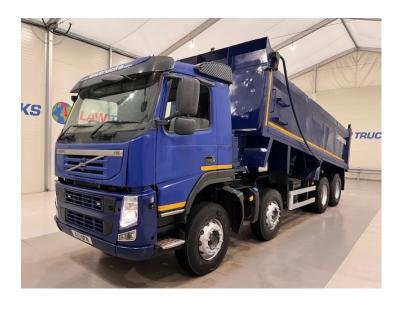

## Volvo FM 380 8x4 Day Cab Steel Tipper TIPPER

| MAKE         | Volvo                           |
|--------------|---------------------------------|
| MODEL        | FM 380 8x4 Day Cab Steel Tipper |
| REGISTERED   | 2011                            |
| REGISTRATION | KY11 OFN                        |
| CHASSIS NO.  | YV2JG00GXBB578973               |
| ENGINE CLASS | Euro 5                          |
| GEARBOX      | Automatic                       |

## Details

- 2011 Volvo FM 380 8x4 Day Cab Steel Tipper on Springs Suspension.
- Double Drive Double Diff.
- 12 Speed I-Shift Gearbox.
- Radio/Stereo.
- Excellent Condition.
- We can organise shipping to any Worldwide Destination Contact for a quote.