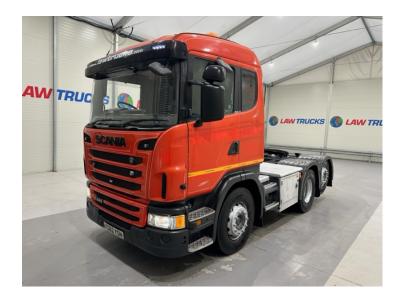

## Scania G440 6x2 Rear Lift Sleeper Cab Tractor Unit

## TRACTOR UNIT

| MAKE         | Scania                                         |
|--------------|------------------------------------------------|
| MODEL        | G440 6x2 Rear Lift Sleeper Cab<br>Tractor Unit |
| REGISTERED   | 2012                                           |
| REGISTRATION | FG62 YSH                                       |
| CHASSIS NO.  | YS2G6X20005308371                              |
| ENGINE CLASS | Euro 5                                         |
| GEARBOX      | Automatic                                      |
| MOT          | March 2024                                     |

## **Details**

- 2012 Scania G440 Euro 5 6x2 Rear Lift Highline Tractor Unit
- 12 Speed Opticruise Gearbox
- Single Bunk
- Full Catwalk
- Side Toolbox
- Radio/Stereo
- Excellent Condition
- We can organise shipping to any worldwide destination Contact for a quote
- MOT March 2024