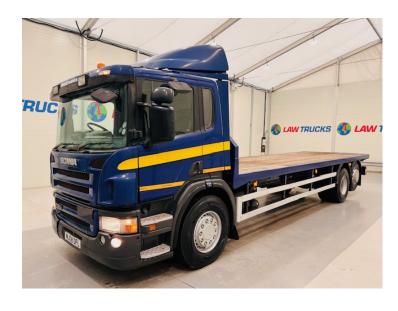

## Scania P310 6x2 Sleeper Cab Flatbed RIGID

| MAKE         | Scania                       |
|--------------|------------------------------|
| MODEL        | P310 6x2 Sleeper Cab Flatbed |
| REGISTERED   | 2008                         |
| REGISTRATION | NJ08 OFL                     |
| CHASSIS NO.  | XLEP6X20005197018            |
| ENGINE CLASS | Euro 5                       |
| GEARBOX      | Automatic                    |

## Details

- 2008 Scania P310 6x2 Sleeper Cab Flatbed.
- Heavy Duty Flatbed with Twist Locks.
- 8 Speed Opticruise Gearbox.
- Radio / Stereo.
- Excellent Condition.
- We can organise shipping to any Worldwide destination Contact for a quote.