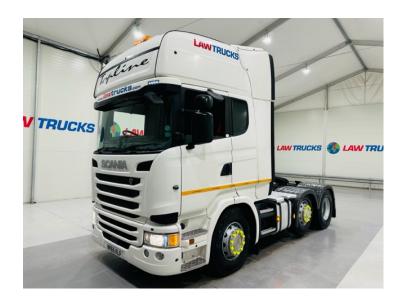

## Scania R450 Midlift Topline Tractor Unit

| MAKE         | Scania                            |
|--------------|-----------------------------------|
| MODEL        | R450 Midlift Topline Tractor Unit |
| REGISTERED   | 2015                              |
| REGISTRATION | WR65 KLF                          |
| CHASSIS NO.  | YS2R6X20005403443                 |
| ENGINE CLASS | Euro 6                            |
| GEARBOX      | Automatic                         |
| MOT          | May 2024                          |

## **Details**

- 2015 Scania R450 6x2 Midlift Topline Tractor Unit
- 12 Speed Opticruise Gearbox
- Full Wind Deflector Kit
- Twin Fuel Tanks
- Fridge
- Twin Bunk
- Radio/Stereo
- Excellent Condition
- We can organise shipping to any worldwide destination
- MOT May 2024