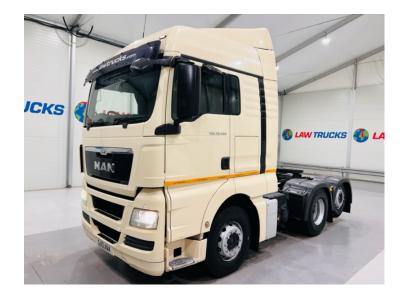

## MAN TGX 26.480 Rear Lift

## **Tractor Unit** TRACTOR UNIT

| MAKE         | MAN                               |
|--------------|-----------------------------------|
| MODEL        | TGX 26.480 Rear Lift Tractor Unit |
| REGISTERED   | 2013                              |
| REGISTRATION | SJ13 AUA                          |
| CHASSIS NO.  | WMA18XZZ0DW185227                 |
| ENGINE CLASS | Euro 5                            |
| GEARBOX      | Automatic                         |

## **Details**

- 2013 MAN TGX 26.480 Euro 5 6x2 Rear Lift Sleeper Cab Tractor Unit
- 12 Speed ZF Gearbox
- Twin Bunks
- Full Wind Deflector Kit
- Radio/Stereo
- Excellent Condition
- We can organise shipping to any Worldwide Destination Contact for a quote